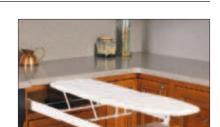

# **Built-In Ironing Board**

Material: Steel, epoxy-coated; Surface: heat-resistant striped fabric-covered

| Color          | Item No.   |
|----------------|------------|
| white RAL 9016 | 568.60.710 |

# **Supplied With**

Installation hardware

Runners