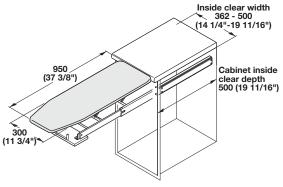

#### Häfele Ironfix®

- Space-saving, cabinet drawer installation
- Integrated spring mechanism
- Drawer front folds down to allow for trousers, shirts, etc.
- Support extends automatically as ironing board is pulled out Continuous width adjustment for inside clear widths of 362 - 500 mm (14 1/4" - 19 11/16") Inside clear depth 500 mm (19 11/16")