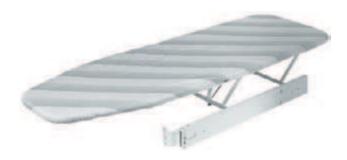

#### Häfele Ironfix®

- Space-saving, cabinet drawer installation
- Integrated spring mechanism
- Drawer front folds down to allow for trousers, shirts, etc.
- Support extends automatically as ironing board is pulled out Continuous width adjustment for inside clear widths of 362 - 500 mm (14 1/4" - 19 11/16") Inside clear depth 500 mm (19 11/16")

Fits into a 610 x 356 mm (24" x 14") wide x deep space