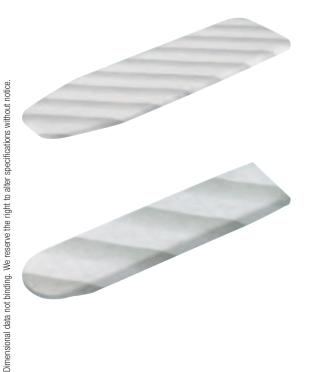

# **Replacement Heat-Resistant Cover**

• For ironing board with elastic band

Material: Natural Cotton, foam-backed

| Color              | Item No.   |
|--------------------|------------|
| white/gray striped | 568.60.907 |

#### Replacement Heat-Resistant Cover

• For ironing board with elastic band

Material: Natural Cotton, foam-backed

| Color              | Item No.   |
|--------------------|------------|
| white/gray striped | 568.60.907 |

### Sleeve Board, optional

Retrofits easily to Ironfix™ built-in ironing board

| Color          | Item No.   |
|----------------|------------|
| white RAL 9016 | 568.61.700 |

### Replacement Heat-Resistant Cover

For sleeve board with elastic band

Material: Natural Cotton, foam-backed

| Color              | Item No.   |
|--------------------|------------|
| white/gray striped | 568.60.916 |