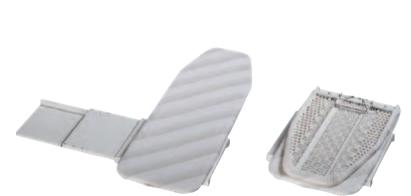

# **Replacement Heat-Resistant Cover**

• For ironing board with elastic band

Material: Natural Cotton, foam-backed

| Color              | Item No.   |
|--------------------|------------|
| white/gray striped | 568.60.907 |

#### Replacement Heat-Resistant Cover

• For ironing board with elastic band

Material: Natural Cotton, foam-backed

| Color              | Item No.   |
|--------------------|------------|
| white/gray striped | 568.60.907 |

### Sleeve Board, optional

Retrofits easily to Ironfix™ built-in ironing board

| Color          | Item No.   |
|----------------|------------|
| white RAL 9016 | 568.61.700 |

### Replacement Heat-Resistant Cover

For sleeve board with elastic band

Material: Natural Cotton, foam-backed

| Color              | Item No.   |
|--------------------|------------|
| white/gray striped | 568.60.916 |