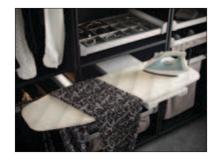

# Häfele Ironfix®

- Rotates 180° degrees with seven pre-set positions
- Due to the absence of ball bearing slides, clothing remains free from grease or pinch point damage
- Mounts to a shelf with through bolts (included)

Fits into a 610 x 356 mm (24" x 14") wide x deep space

#### Häfele Ironfix®

- Space-saving, cabinet drawer installation
- Integrated spring mechanism
- Drawer front folds down to allow for trousers, shirts, etc.
- Support extends automatically as ironing board is pulled out Continuous width adjustment for inside clear widths of 362 - 500 mm (14 1/4" - 19 11/16") Inside clear depth 500 mm (19 11/16")