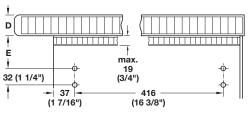

Use the below dimensions to match ironing surface to countertop height.

| D | 20 (7/8")   | 30 (1 1/8") | 40 (1 1/2") | 50 (2")     |
|---|-------------|-------------|-------------|-------------|
| Е | 86 (3 3/8") | 76 (3")     | 66 (2 1/2") | 66 (2 1/2") |