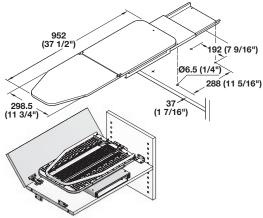

# **Shelf-Mounted Ironing Board**

W x D x H: 520 x 350 x 130 mm (20 1/2" x 13 3/4" x 5 1/8") Extended board length is 952 mm (37 1/2")

Material: Steel, epoxy-coated; Cover: Natural White Cotton with gray stripes, foam-backed

Use the below dimensions to match ironing surface to countertop height.

| D | 20 (7/8")   | 30 (1 1/8") | 40 (1 1/2") | 50 (2")     |
|---|-------------|-------------|-------------|-------------|
| Е | 86 (3 3/8") | 76 (3")     | 66 (2 1/2") | 66 (2 1/2") |